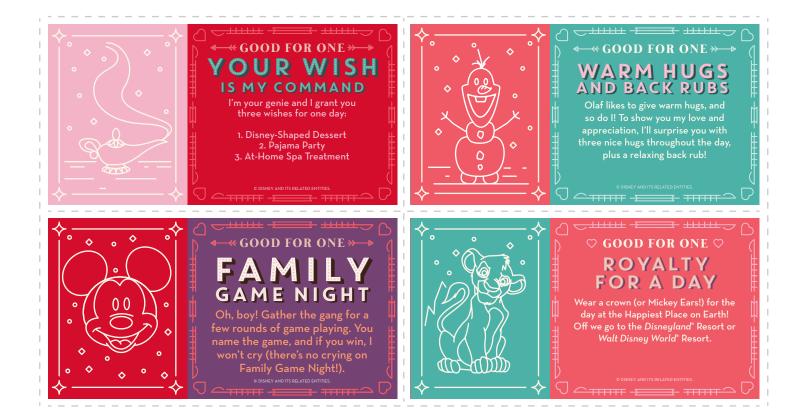

## DISNEY VALENTINE'S DAY FAVOR SAVERS

- 1. Print them out. (We suggest cardstock but regular paper works just as well.)
- 2. Cut along the dotted lines.
- 3. Pick the ones you're going to use (or include them all!).
- 4. Then, just put it together! Use a hole punch in the corner and tie with ribbon. Or staple them together on the left side.

© Disney and its related entities.