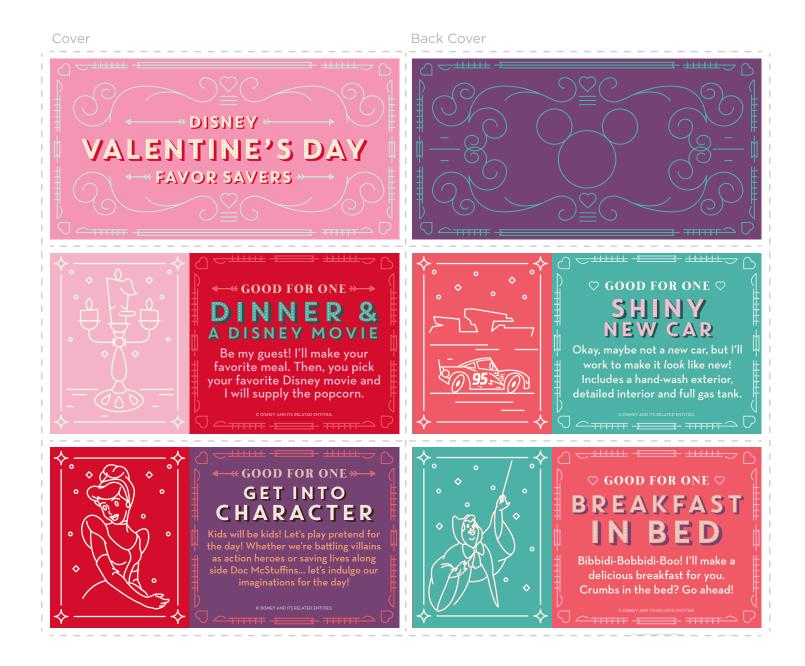

## DISNEY VALENTINE'S DAY FAVOR SAVERS

- 1. Print them out. (We suggest cardstock but regular paper works just as well.)
- 2. Cut along the dotted lines.
- 3. Pick the ones you're going to use (or include them all!).
- 4. Then, just put it together! Use a hole punch in the corner and tie with ribbon. Or staple them together on the left side.

© Disney and its related entities.